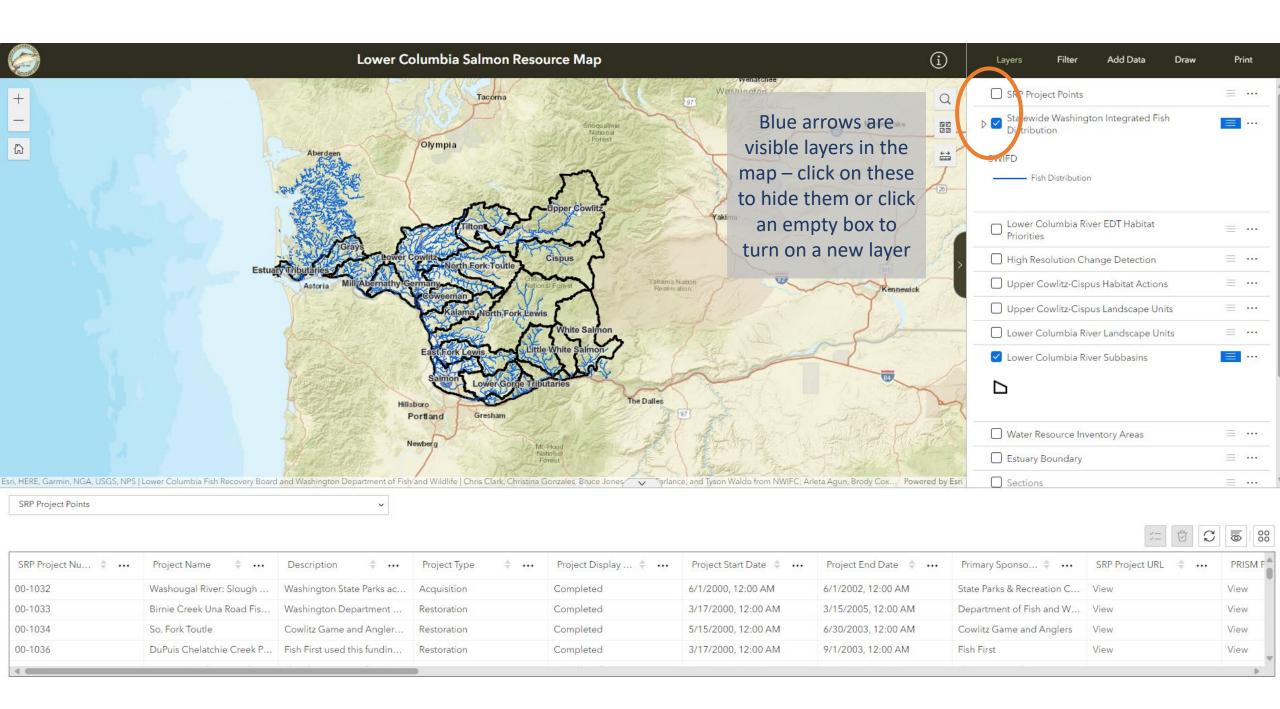

| SRP Project Nu 💠 🚥 | Project Name 💠 🚥          | Description 💠 🐽             | Project Type 💠 \cdots | Project Display  👐 | Project Start Date 💠 \cdots | Project End Date 💠 \cdots | Primary Sponso 💠 \cdots    | SRP Project URL 💠 🐽 | PRISM Pr |
|--------------------|---------------------------|-----------------------------|-----------------------|--------------------|-----------------------------|---------------------------|----------------------------|---------------------|----------|
| 00-1032            | Washougal River: Slough   | Washington State Parks ac   | Acquisition           | Completed          | 6/1/2000, 12:00 AM          | 6/1/2002, 12:00 AM        | State Parks & Recreation C | View                | View     |
| 00-1033            | Birnie Creek Una Road Fis