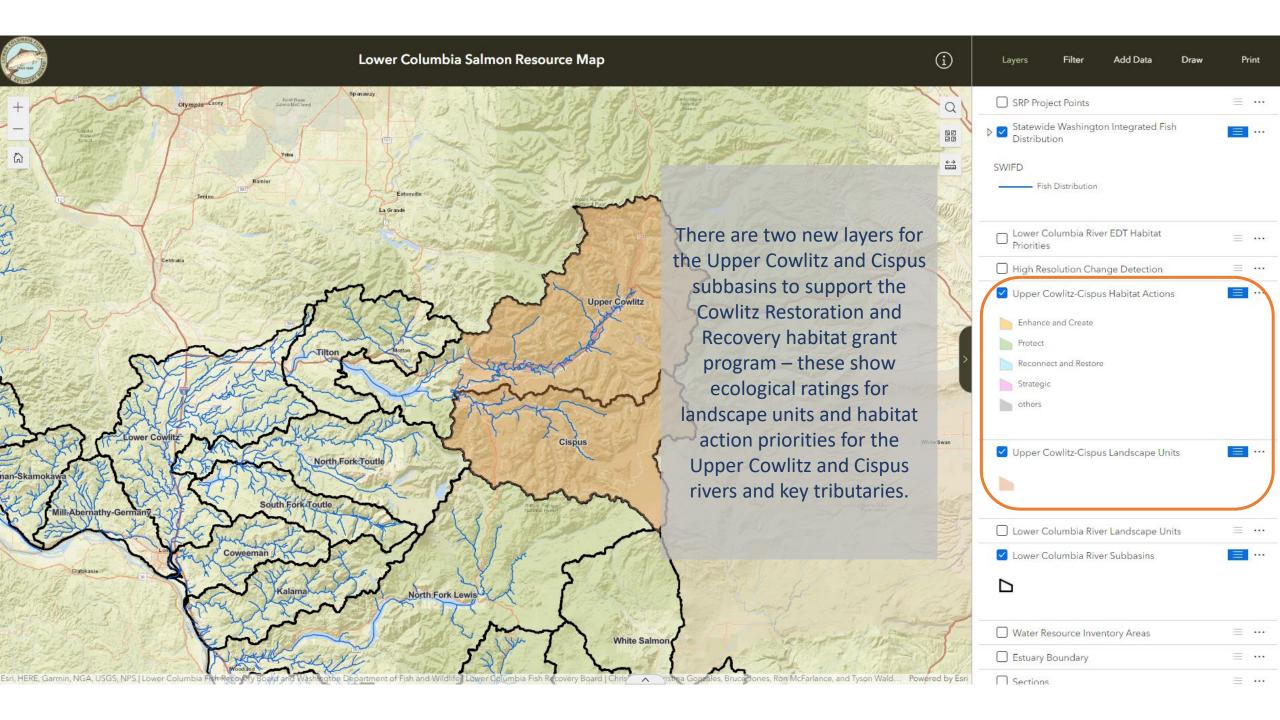

, 12:00 AM    | 3/15/2005, 12:00 AM  | Department of Fish and W   | View              | View        |
| 00-1034            | So. Fork Toutle           | Cowlitz Game and Angler     | Restoration    | Completed           | 5/15/2000, 12:00 AM    | 6/30/2003, 12:00 AM  | Cowlitz Game and Anglers   | View              | View        |
| 00-1036            | DuPuis Chelatchie Creek P | Fish First used this fundin | Restoration    | Completed           | 3/17/2000, 12:00 AM    | 9/1/2003, 12:00 AM   | Fish First                 | View              | View        |
| 4 @                | - 4 3                     | H 4 8                       |                |                     |                        |                      |                            | į.                | <b>&gt;</b> |