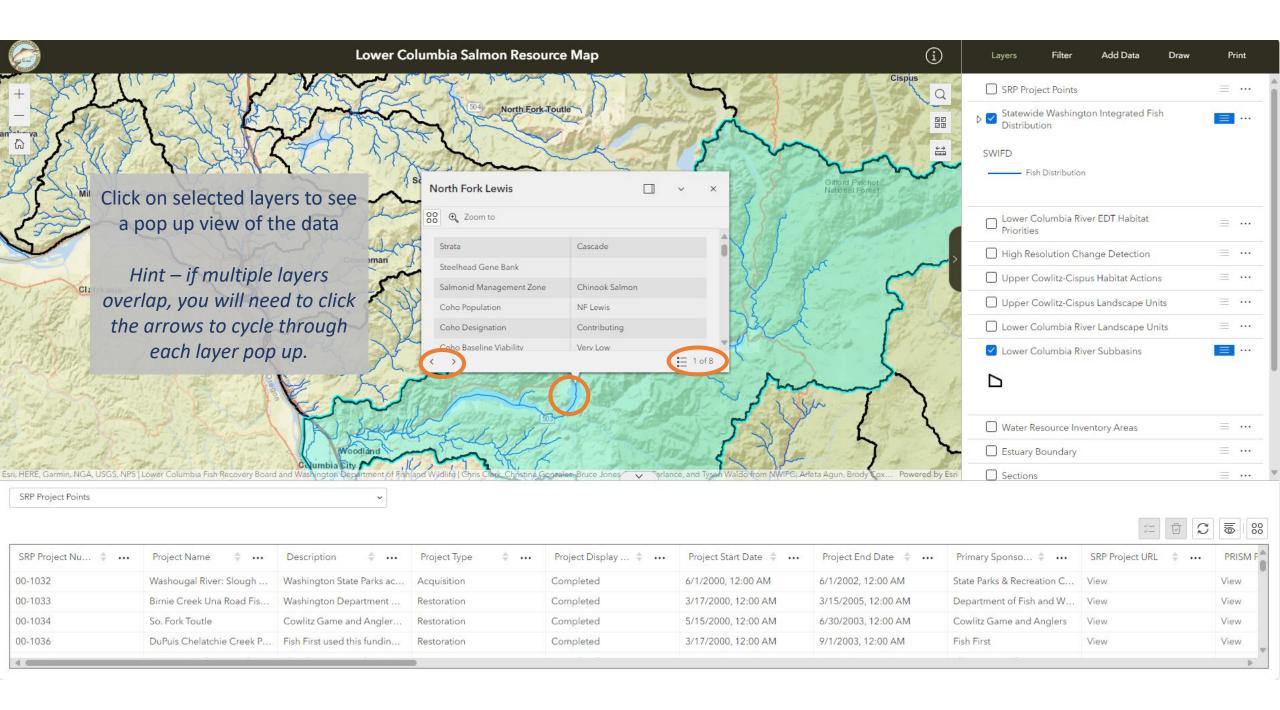

| SRP Project Nu 💠 🚥 | Project Name 💠 🚥          | Description 💠 🐽             | Project Type 💠 \cdots | Project Display  👐 | Project Start Date 💠 \cdots | Project End Date 💠 \cdots | Primary Sponso 💠 \cdots    | SRP Project URL 💠 🐽 | PRISM Pr |
|--------------------|---------------------------|-----------------------------|-----------------------|--------------------|-----------------------------|---------------------------|----------------------------|---------------------|----------|
| 00-1032            | Washougal River: Slough   | Washington State Parks ac   | Acquisition           | Completed          | 6/1/2000, 12:00 AM          | 6/1/2002, 12:00 AM        | State Parks & Recreation C | View                | View     |
| 00-1033            | Birnie Creek Una Road Fis | Was