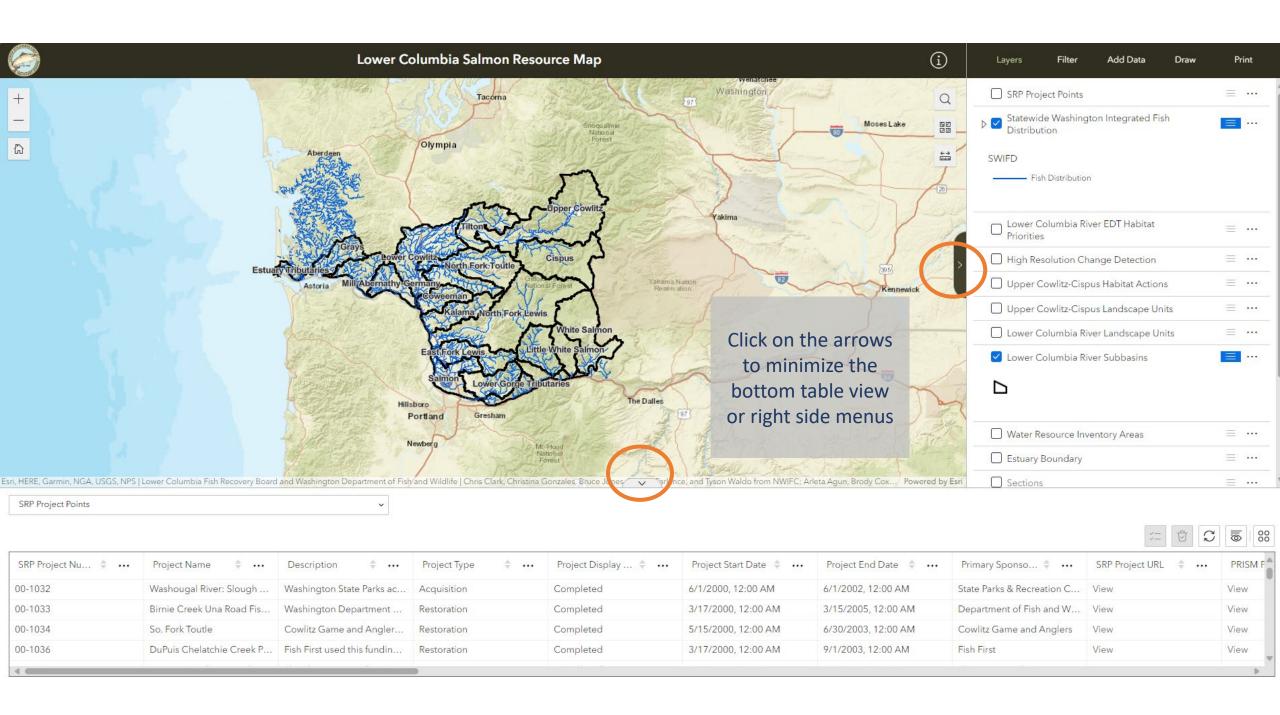

| SRP Project Nu 💠 🚥 | Project Name 💠 🚥          | Description 💠 🐽             | Project Type 💠 \cdots | Project Display  👐 | Project Start Date 💠 \cdots | Project End Date 💠 \cdots | Primary Sponso 💠 \cdots    | SRP Project URL 💠 🐽 | PRISM Pr |
|--------------------|---------------------------|-----------------------------|-----------------------|--------------------|-----------------------------|---------------------------|----------------------------|---------------------|----------|
| 00-1032            | Washougal River: Slough   | Washington State Parks ac   | Acquisition           | Completed          | 6/1/2000, 12:00 AM          | 6/1/2002, 12:00 AM        | State Parks & Recreation C | View                | View     |
| 00-1033            | Birnie Creek Una Road F