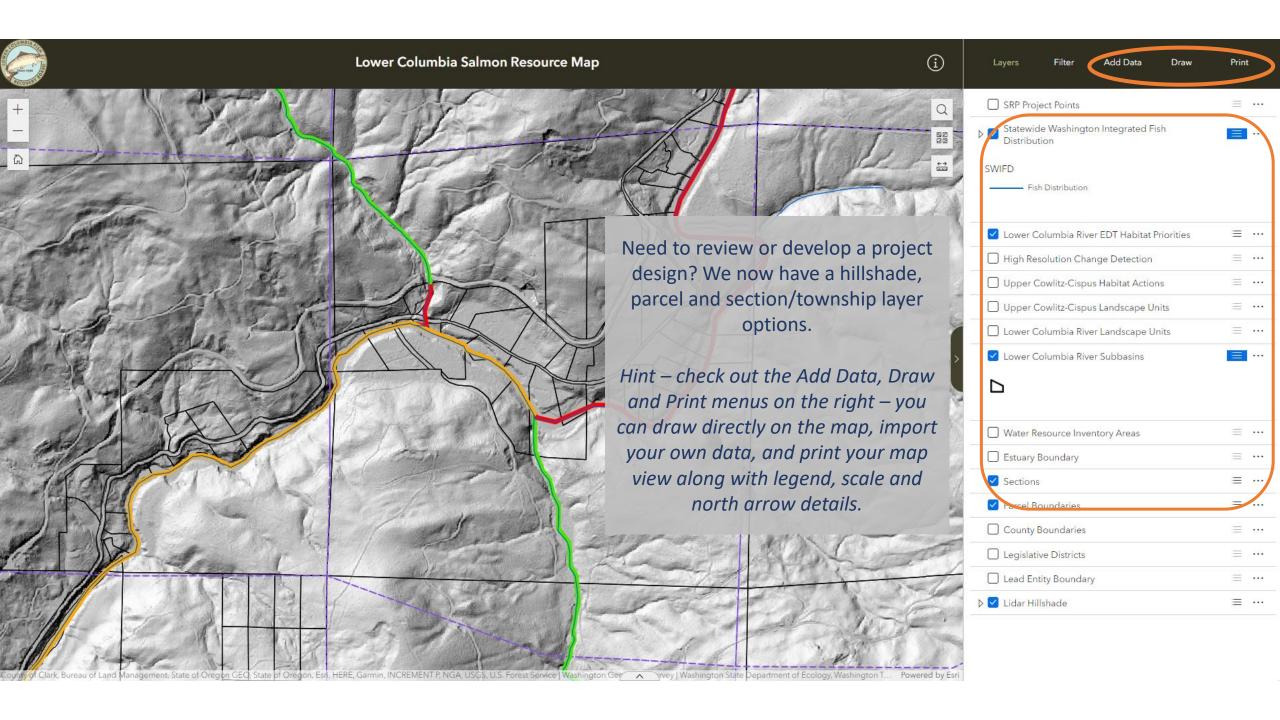

12:00 AM    | 3/15/2005, 12:00 AM  | Department of Fish and W   | View              | View        |
| 00-1034            | So. Fork Toutle           | Cowlitz Game and Angler     | Restoration    | Completed           | 5/15/2000, 12:00 AM    | 6/30/2003, 12:00 AM  | Cowlitz Game and Anglers   | View              | View        |
| 00-1036            | DuPuis Chelatchie Creek P | Fish First used this fundin | Restoration    | Completed           | 3/17/2000, 12:00 AM    | 9/1/2003, 12:00 AM   | Fish First                 | View              | View        |
| 4 @                | - 4 3                     | H 4 8                       |                |                     |                        |                      |                            | į.                | <b>&gt;</b> |