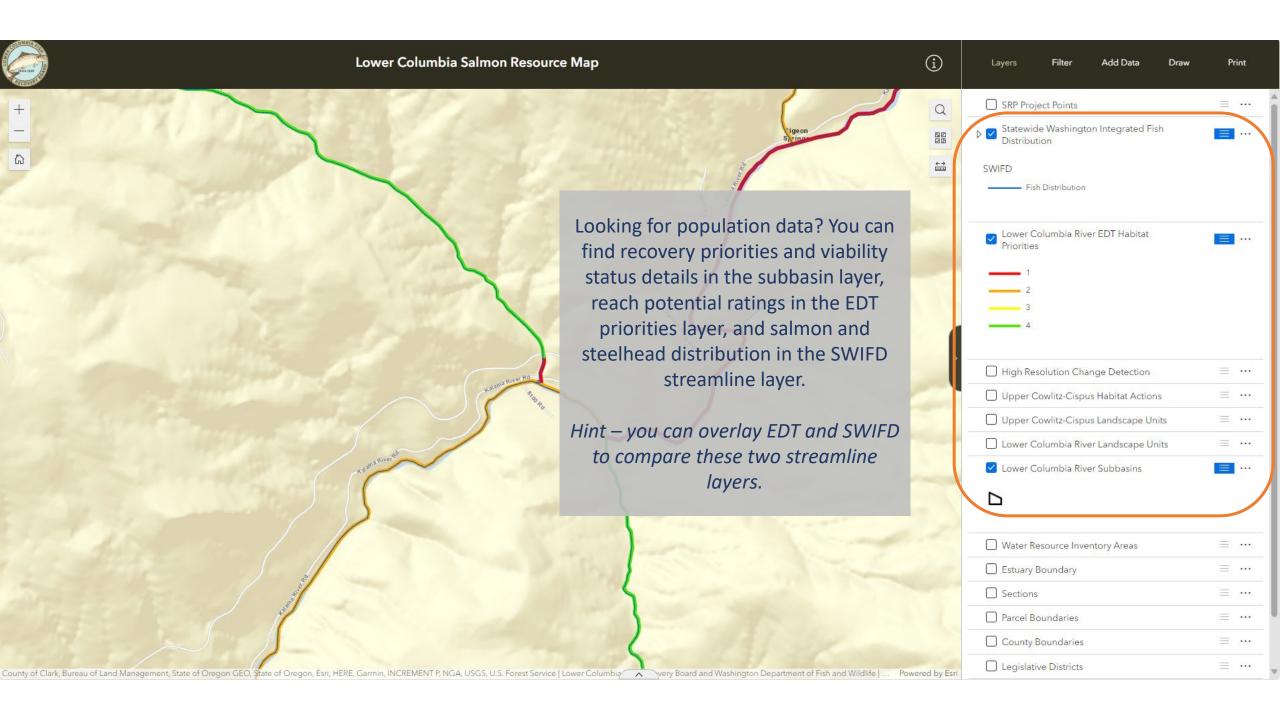

:00 AM    | 3/15/2005, 12:00 AM  | Department of Fish and W   | View              | View        |
| 00-1034            | So. Fork Toutle           | Cowlitz Game and Angler     | Restoration    | Completed           | 5/15/2000, 12:00 AM    | 6/30/2003, 12:00 AM  | Cowlitz Game and Anglers   | View              | View        |
| 00-1036            | DuPuis Chelatchie Creek P | Fish First used this fundin | Restoration    | Completed           | 3/17/2000, 12:00 AM    | 9/1/2003, 12:00 AM   | Fish First                 | View              | View        |
| 4 @                | - 4 3                     | H 4 8                       |                |                     |                        |                      |                            | į.                | <b>&gt;</b> |