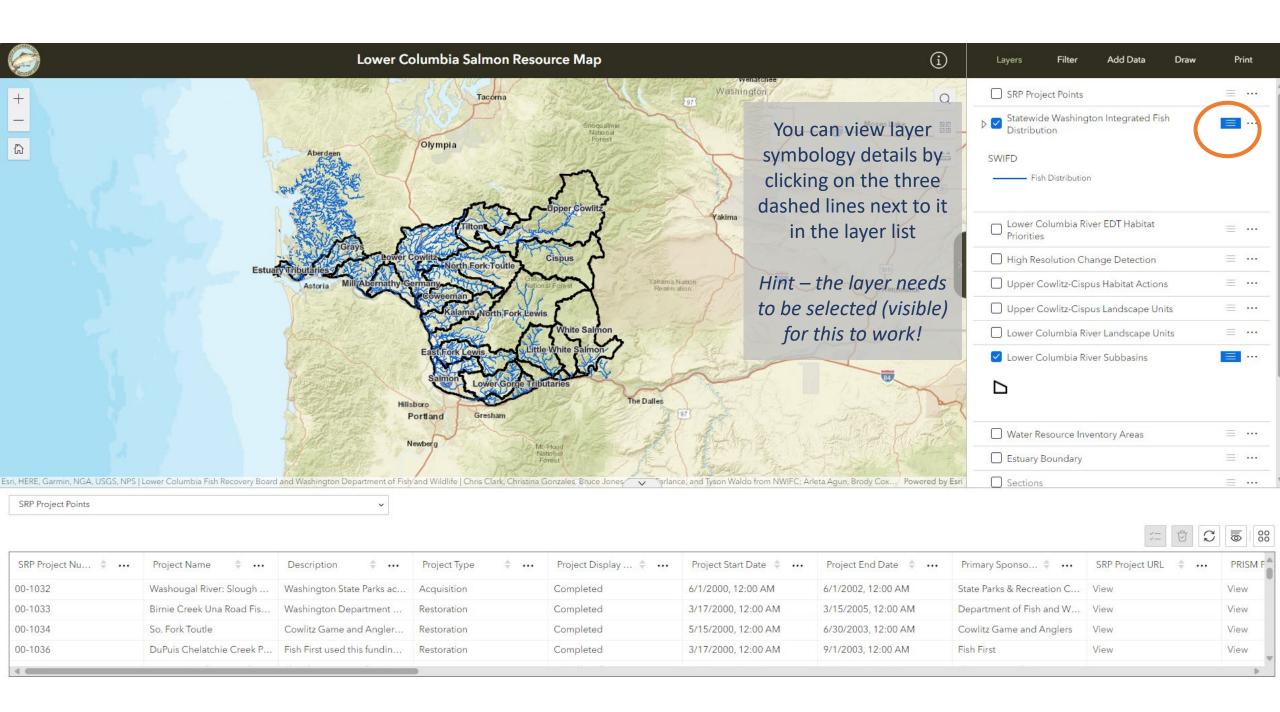

| SRP Project Nu 💠 🚥 | Project Name 💠 🚥          | Description 💠 🐽             | Project Type 💠 \cdots | Project Display  👐 | Project Start Date 💠 \cdots | Project End Date 💠 \cdots | Primary Sponso 💠 \cdots    | SRP Project URL 💠 🐽 | PRISM Pr |
|--------------------|---------------------------|-----------------------------|-----------------------|--------------------|-----------------------------|---------------------------|----------------------------|---------------------|----------|
| 00-1032            | Washougal River: Slough   | Washington State Parks ac   | Acquisition           | Completed          | 6/1/2000, 12:00 AM          | 6/1/2002, 12:00 AM        | State Parks & Recreation C | View                | View     |
| 00-1033            | Birnie Creek Una Road Fis |