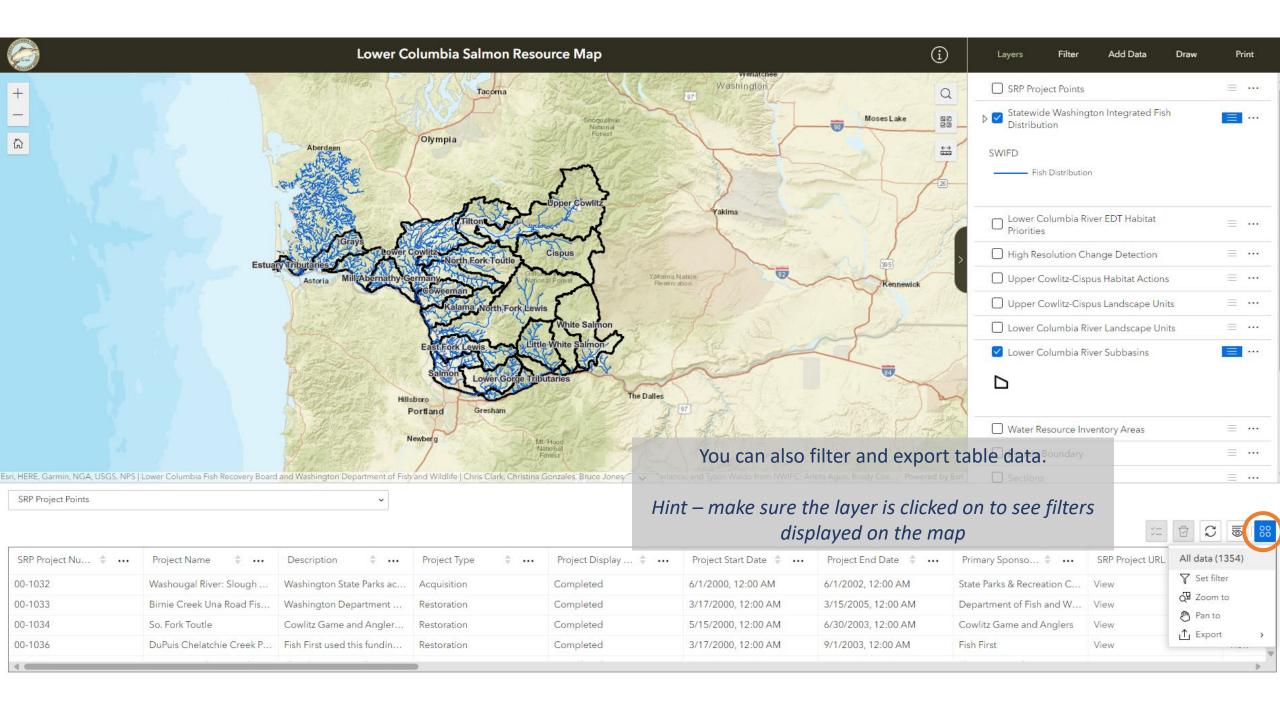

| SRP Project Nu 💠 🚥 | Project Name 💠 🚥          | Description 💠 🐽             | Project Type 💠 \cdots | Project Display  👐 | Project Start Date 💠 \cdots | Project End Date 💠 \cdots | Primary Sponso 💠 \cdots    | SRP Project URL 💠 🐽 | PRISM Pr |
|--------------------|---------------------------|-----------------------------|-----------------------|--------------------|-----------------------------|---------------------------|----------------------------|---------------------|----------|
| 00-1032            | Washougal River: Slough   | Washington State Parks ac   | Acquisition           | Completed          | 6/1/2000, 12:00 AM          | 6/1/2002, 12:00 AM        | State Parks & Recreation C | View                | View     |
| 00-1033            | Birnie Creek Una Road Fis | Washington Department       | Restoration           | Completed          | 3/17/2000, 12:00 AM         | 3/15/2005, 12:00 AM       | Department of Fish and W   | View                | View     |
| 00-1034            | So. Fork Toutle           | Cowlitz Game and Angler     | Restoration           | Completed          | 5/15/2000, 12:00 AM         | 6/30/2003, 12:00 AM       | Cowlitz Game and Anglers   | View                | View     |
| 00-1036            | DuPuis Chelatchie Creek P | Fish First used this fundin | Restoration           | Completed          | 3/17/2000, 12:00 AM         | 9/1/2003, 12:00 AM        | Fish First                 | View                | View     |
| •                  |                           |                             |                       |                    |                             |                           |                            |                     | F        |

| SRP Project Nu 💠 🚥 | Project Name 💠 🐽          | Description 💠 🐽             | Project Type 💠 | Project Display 💠 🐽 | Project Start Date 💠 🚥 | Project End Date 💠 🚥 | Primary Sponso 🗘 \cdots    | SRP Project URL 🕴 | PRISM F     |
|--------------------|---------------------------|-----------------------------|----------------|---------------------|------------------------|----------------------|----------------------------|-------------------|-------------|
| 00-1032            | Washougal River: Slough   | Washington State Parks ac   | Acquisition    | Completed           | 6/1/2000, 12:00 AM     | 6/1/2002, 12:00 AM   | State Parks & Recreation C | View              | View        |
| 00-1033            | Birnie Creek Una Road Fis | Washington Department       | Restoration    | Completed           | 3/17/2000, 12:00 AM    | 3/15/2005, 12:00 AM  | Department of Fish and W   | View              | View        |
| 00-1034            | So. Fork Toutle           | Cowlitz Game and Angler     | Restoration    | Completed           | 5/15/2000, 12:00 AM    | 6/30/2003, 12:00 AM  | Cowlitz Game and Anglers   | View              | View        |
| 00-1036            | DuPuis Chelatchie Creek P | Fish First used this fundin | Restoration    | Completed           | 3/17/2000, 12:00 AM    | 9/1/2003, 12:00 AM   | Fish First                 | View              | View        |
| 4 @                | - 4 3                     | H 4 8                       |                |                     |                        |                      |                            | į.                | <b>&gt;</b> |