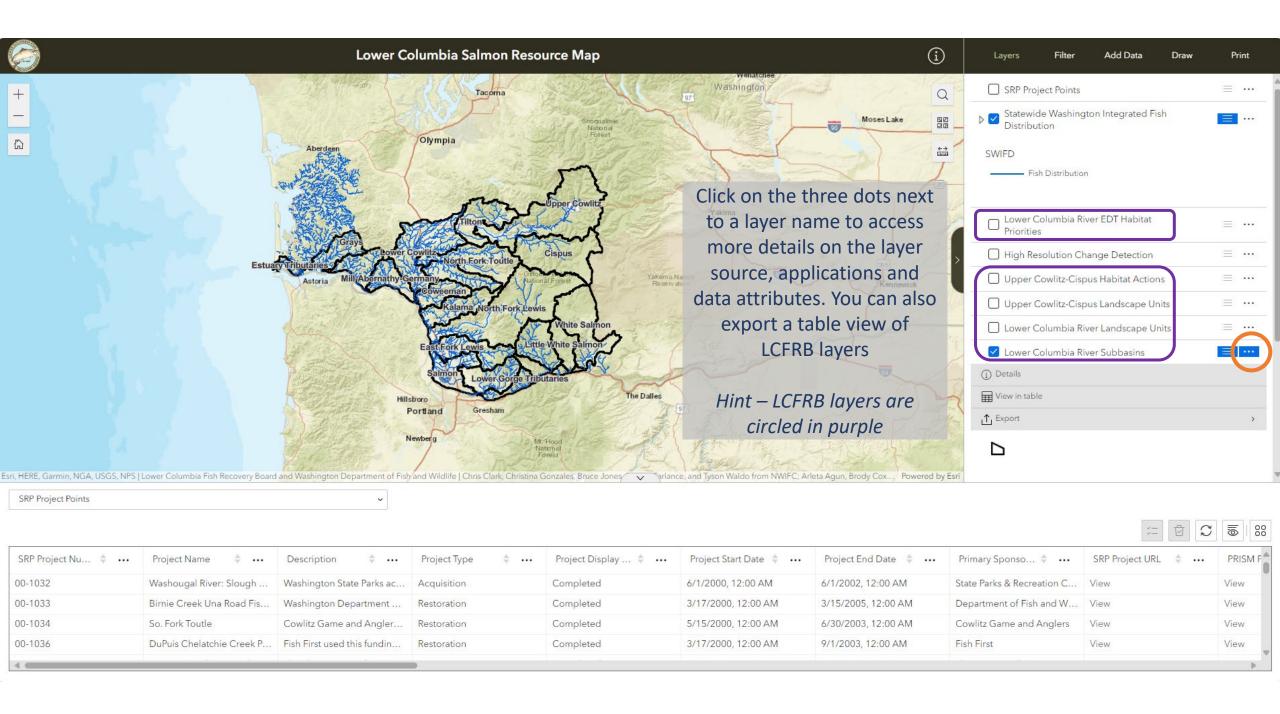

| SRP Project Nu 💠 🚥 | Project Name 💠 🚥          | Description 💠 🐽             | Project Type 💠 \cdots | Project Display  👐 | Project Start Date 💠 \cdots | Project End Date 💠 \cdots | Primary Sponso 💠 \cdots    | SRP Project URL 💠 🐽 | PRISM Pr |
|--------------------|---------------------------|-----------------------------|-----------------------|--------------------|-----------------------------|---------------------------|----------------------------|---------------------|----------|
| 00-1032            | Washougal River: Slough   | Washington State Parks ac   | Acquisition           | Completed          | 6/1/2000, 12:00 AM          | 6/1/2002, 12:00 AM        | State Parks & Recreation C | View                | View     |
| 00-1033            | Birnie Creek Una Road Fis | W