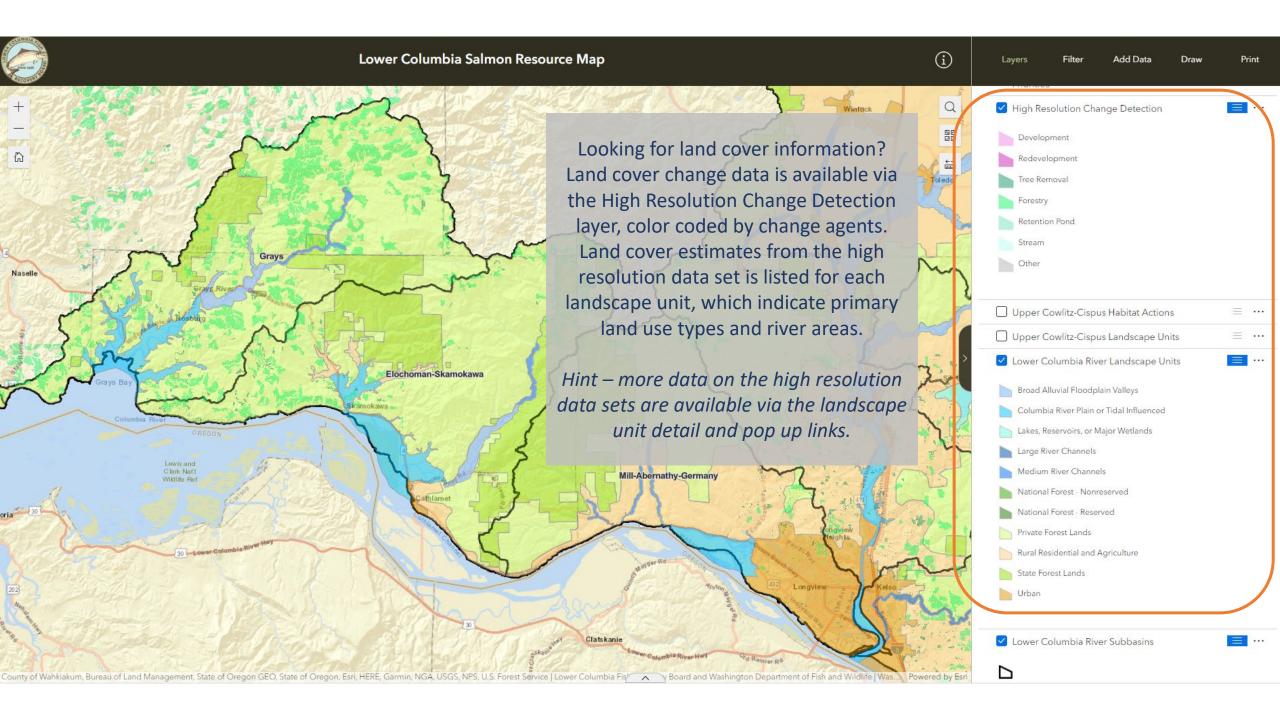

0 AM    | 3/15/2005, 12:00 AM  | Department of Fish and W   | View              | View        |
| 00-1034            | So. Fork Toutle           | Cowlitz Game and Angler     | Restoration    | Completed           | 5/15/2000, 12:00 AM    | 6/30/2003, 12:00 AM  | Cowlitz Game and Anglers   | View              | View        |
| 00-1036            | DuPuis Chelatchie Creek P | Fish First used this fundin | Restoration    | Completed           | 3/17/2000, 12:00 AM    | 9/1/2003, 12:00 AM   | Fish First                 | View              | View        |
| 4 @                | - 4 3                     | H 4 8                       |                |                     |                        |                      |                            | į.                | <b>&gt;</b> |