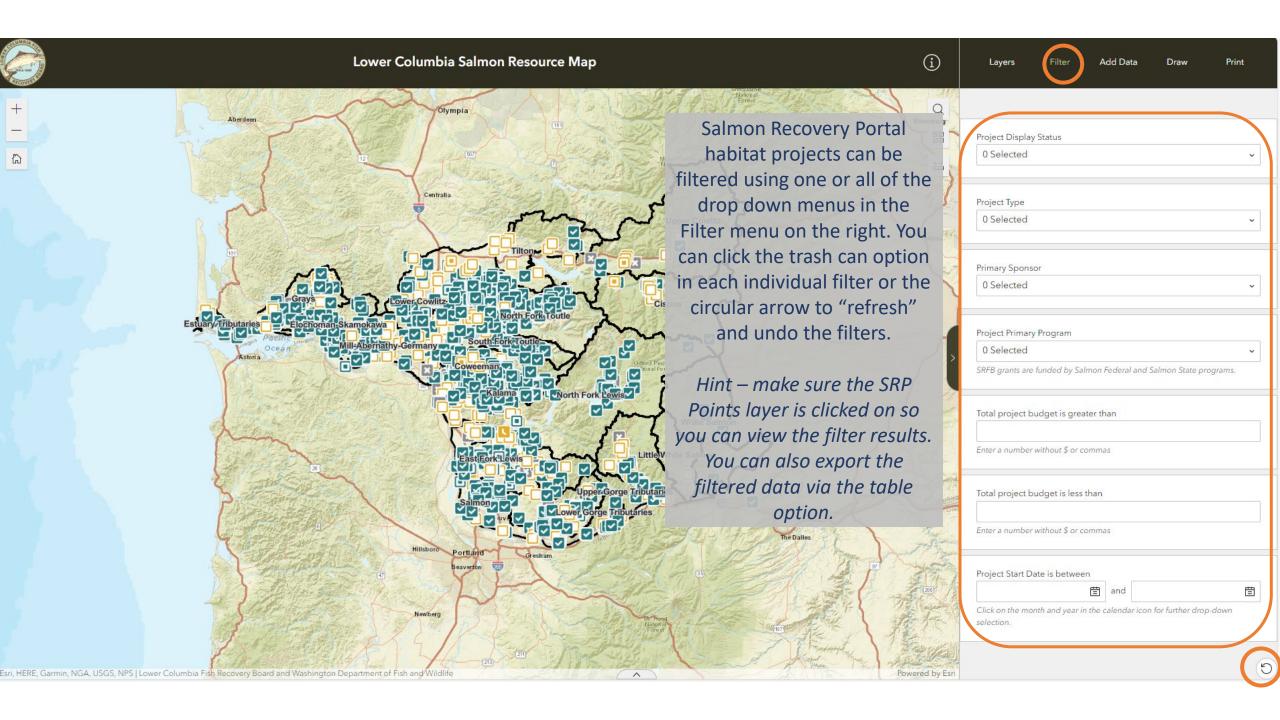

| 3/15/2005, 12:00 AM  | Department of Fish and W   | View              | View        |
| 00-1034            | So. Fork Toutle           | Cowlitz Game and Angler     | Restoration    | Completed           | 5/15/2000, 12:00 AM    | 6/30/2003, 12:00 AM  | Cowlitz Game and Anglers   | View              | View        |
| 00-1036            | DuPuis Chelatchie Creek P | Fish First used this fundin | Restoration    | Completed           | 3/17/2000, 12:00 AM    | 9/1/2003, 12:00 AM   | Fish First                 | View              | View        |
| 4 @                | - 4 3                     | H 4 8                       |                |                     |                        |                      |                            | į.                | <b>&gt;</b> |