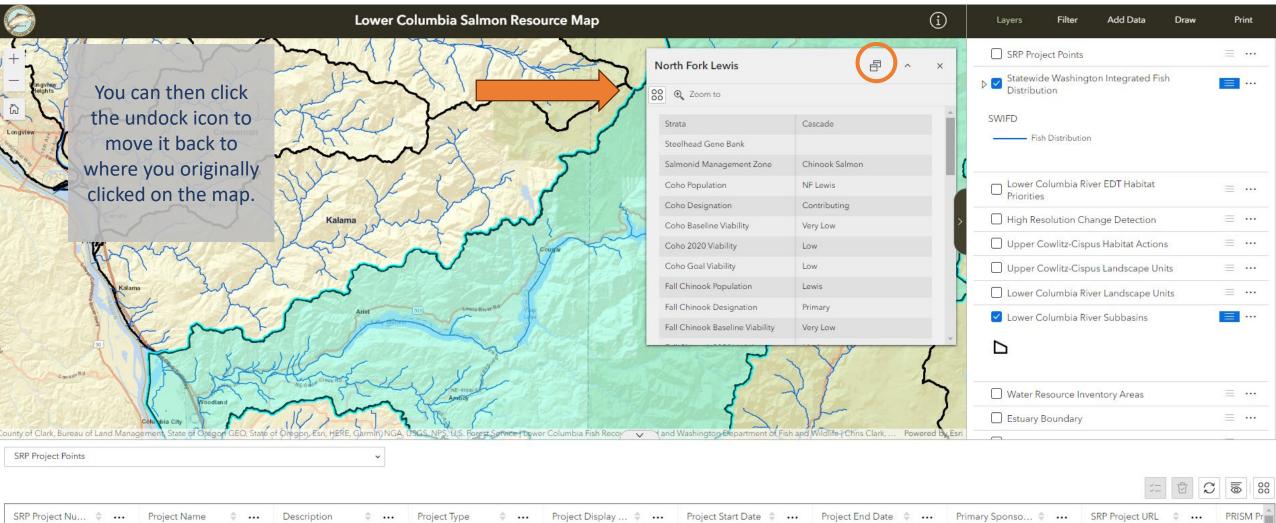

| SRP Project Nu 💠 🚥 | Project Name 💠 🚥          | Description 💠 🐽             | Project Type 💠 \cdots | Project Display  👐 | Project Start Date 💠 \cdots | Project End Date 💠 \cdots | Primary Sponso 💠 \cdots    | SRP Project URL 💠 🐽 | PRISM Pr |
|--------------------|---------------------------|-----------------------------|-----------------------|--------------------|-----------------------------|---------------------------|----------------------------|---------------------|----------|
| 00-1032            | Washougal River: Slough   | Washington State Parks ac   | Acquisition           | Completed          | 6/1/2000, 12:00 AM          | 6/1/2002, 12:00 AM        | State Parks & Recreation C | View                | View     |
| 00-1033            | Birnie Creek Una Road Fis | Washington Department       | Restoration           | Completed          | 3/17/2000, 12:00 AM         | 3/15/2005, 12:00 AM       | Department of Fish and W   | View                | View     |
| 00-1034            | So. Fork Toutle           | Cowlitz Game and Angler     | Restoration           | Completed          | 5/15/2000, 12:00 AM         | 6/30/2003, 12:00 AM       | Cowlitz Game and Anglers   | View                | View     |
| 00-1036            | DuPuis Chelatchie Creek P | Fish First used this fundin | Restoration           | Completed          | 3/17/2000, 12:00 AM         | 9/1/2003, 12:00 AM        | Fish First                 | View                | View     |
| •                  |                           |                             |                       |                    |                             |                           |                            |                     | F        |