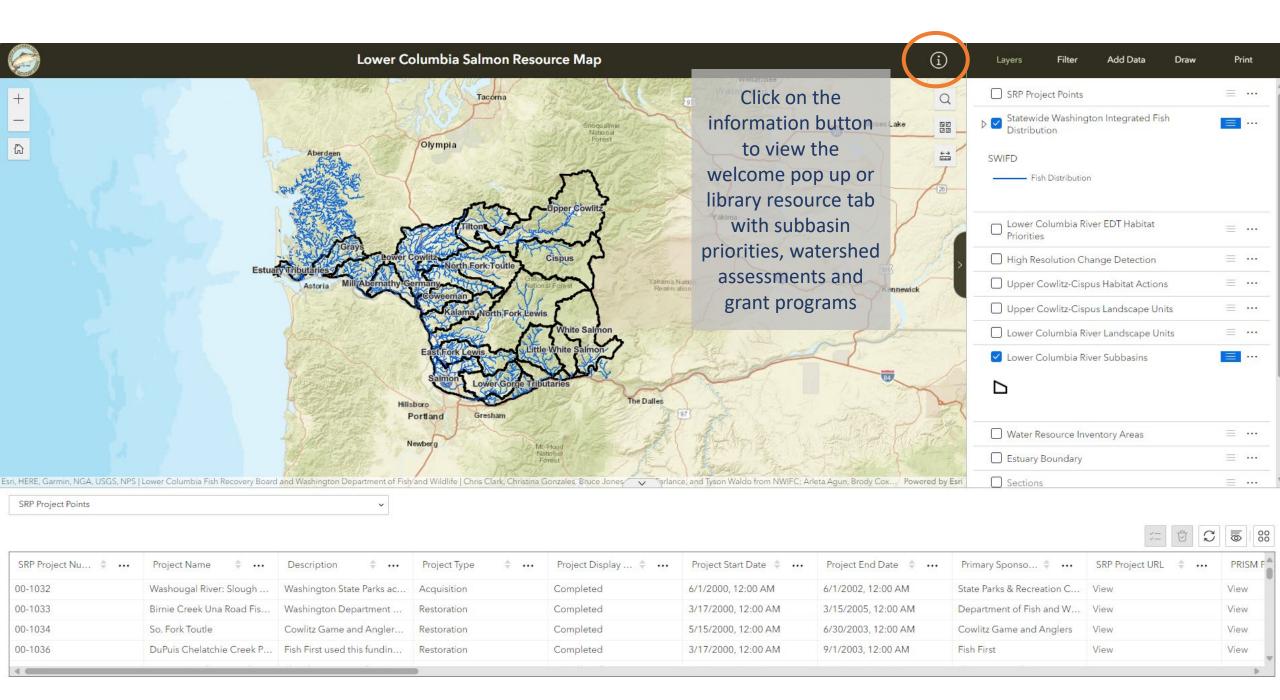

| SRP Project Nu 💠 🚥 | Project Name 💠 🚥          | Description 💠 🐽             | Project Type 💠 \cdots | Project Display  👐 | Project Start Date 💠 \cdots | Project End Date 💠 \cdots | Primary Sponso 💠 \cdots    | SRP Project URL 💠 🐽 | PRISM Pr |
|--------------------|---------------------------|-----------------------------|-----------------------|--------------------|-----------------------------|---------------------------|----------------------------|---------------------|----------|
| 00-1032            | Washougal River: Slough   | Washington State Parks ac   | Acquisition           | Completed          | 6/1/2000, 12:00 AM          | 6/1/2002, 12:00 AM        | State Parks & Recreation C | View                | View     |
| 00-1033            | Birnie Creek Una Ro