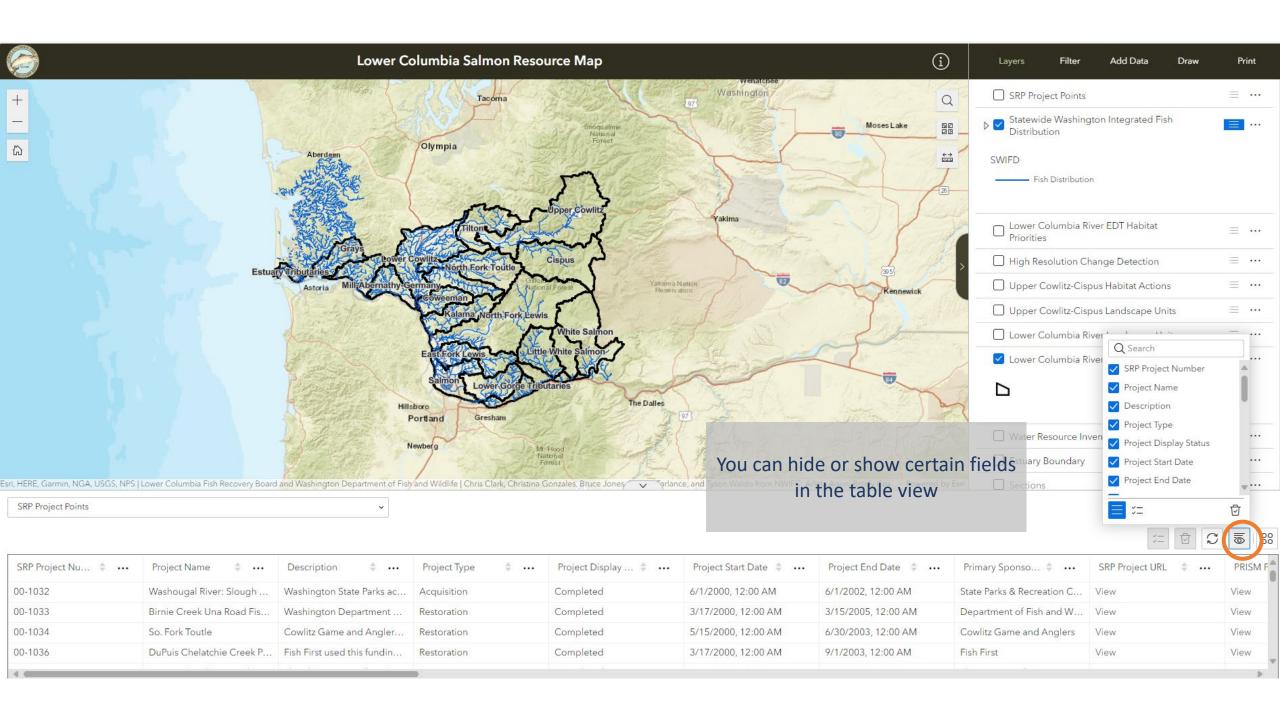

| SRP Project Nu 💠 🚥 | Project Name 💠 🚥          | Description 💠 🐽             | Project Type 💠 \cdots | Project Display  👐 | Project Start Date 💠 \cdots | Project End Date 💠 \cdots | Primary Sponso 💠 \cdots    | SRP Project URL 💠 🐽 | PRISM Pr |
|--------------------|---------------------------|-----------------------------|-----------------------|--------------------|-----------------------------|---------------------------|----------------------------|---------------------|----------|
| 00-1032            | Washougal River: Slough   | Washington State Parks ac   | Acquisition           | Completed          | 6/1/2000, 12:00 AM          | 6/1/2002, 12:00 AM        | State Parks & Recreation C | View                | View     |
| 00-1033            | Birnie Creek Una Road Fis | Washington Department       | Restoration           | Completed          | 3/17/2000, 12:00 AM         | 3/15/2005, 12:00 AM       | Department of Fish and W   | View                | View     |
| 00-1034            | So. Fork Toutle           | Cowlitz Game and Angler     | Restoration           | Completed          | 5/15/2000, 12:00 AM         | 6/30/2003, 12:00 AM       | Cowlitz Game and Anglers   | View                | View     |
| 00-1036            | DuPuis Chelatchie Creek P | Fish First used this fundin | Restoration           | Completed          | 3/17/2000, 12:00 AM         | 9/1/2003, 12:00 AM        | Fish First                 | View                | View     |
| •                  |                           |                             |                       |                    |                             |                           |                            |                     | F        |