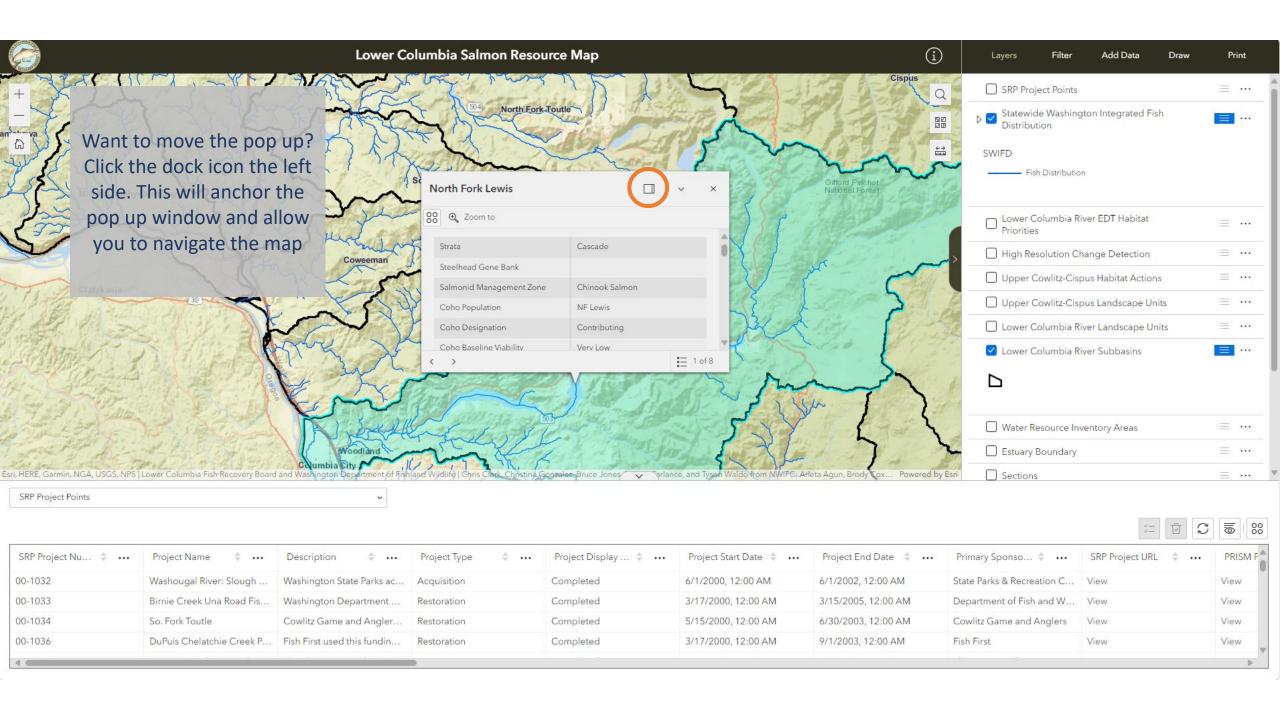

| SRP Project Nu 💠 🚥 | Project Name 💠 🚥          | Description 💠 🐽             | Project Type 💠 \cdots | Project Display  👐 | Project Start Date 💠 \cdots | Project End Date 💠 \cdots | Primary Sponso 💠 \cdots    | SRP Project URL 💠 🐽 | PRISM Pr |
|--------------------|---------------------------|-----------------------------|-----------------------|--------------------|-----------------------------|---------------------------|----------------------------|---------------------|----------|
| 00-1032            | Washougal River: Slough   | Washington State Parks ac   | Acquisition           | Completed          | 6/1/2000, 12:00 AM          | 6/1/2002, 12:00 AM        | State Parks & Recreation C | View                | View     |
| 00-1033            | Birnie Creek Una Road Fis | Washington Department       | Restoration           | Completed          | 3/17/2000, 12:00 AM         | 3/15/2005, 12:00 AM       | Department of Fish and W   | View                | View     |
| 00-1034            | So. Fork Toutle           | Cowlitz Game and Angler     | Restoration           | Completed          | 5/15/2000, 12:00 AM         | 6/30/2003, 12:00 AM       | Cowlitz Game and Anglers   | View                | View     |
| 00-1036            | DuPuis Chelatchie Creek P | Fish First used this fundin | Restoration           | Completed          | 3/17/2000, 12:00 AM         | 9/1/2003, 12:00 AM        | Fish First                 | View                | View     |
| •                  |                           |                             |                       |                    |                             |                           |                            |                     | F        |