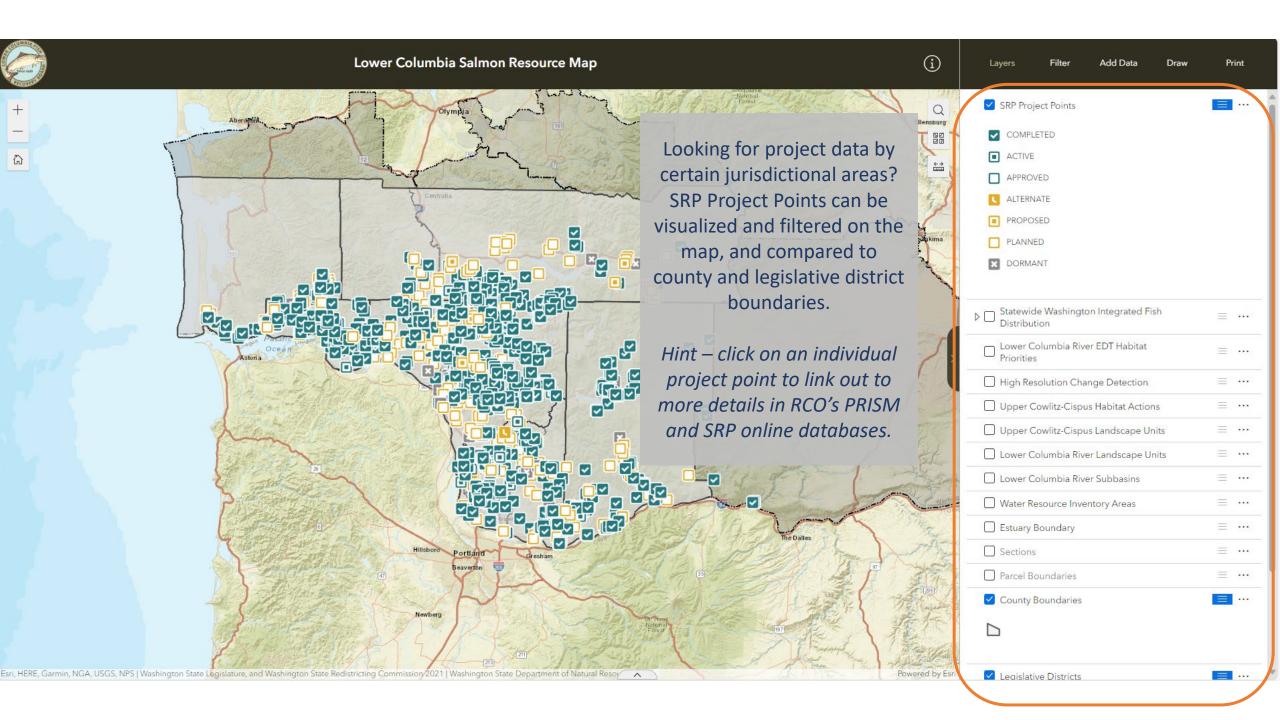

AM    | 3/15/2005, 12:00 AM  | Department of Fish and W   | View              | View        |
| 00-1034            | So. Fork Toutle           | Cowlitz Game and Angler     | Restoration    | Completed           | 5/15/2000, 12:00 AM    | 6/30/2003, 12:00 AM  | Cowlitz Game and Anglers   | View              | View        |
| 00-1036            | DuPuis Chelatchie Creek P | Fish First used this fundin | Restoration    | Completed           | 3/17/2000, 12:00 AM    | 9/1/2003, 12:00 AM   | Fish First                 | View              | View        |
| 4 @                | - 4 3                     | H 4 8                       |                |                     |                        |                      |                            | į.                | <b>&gt;</b> |