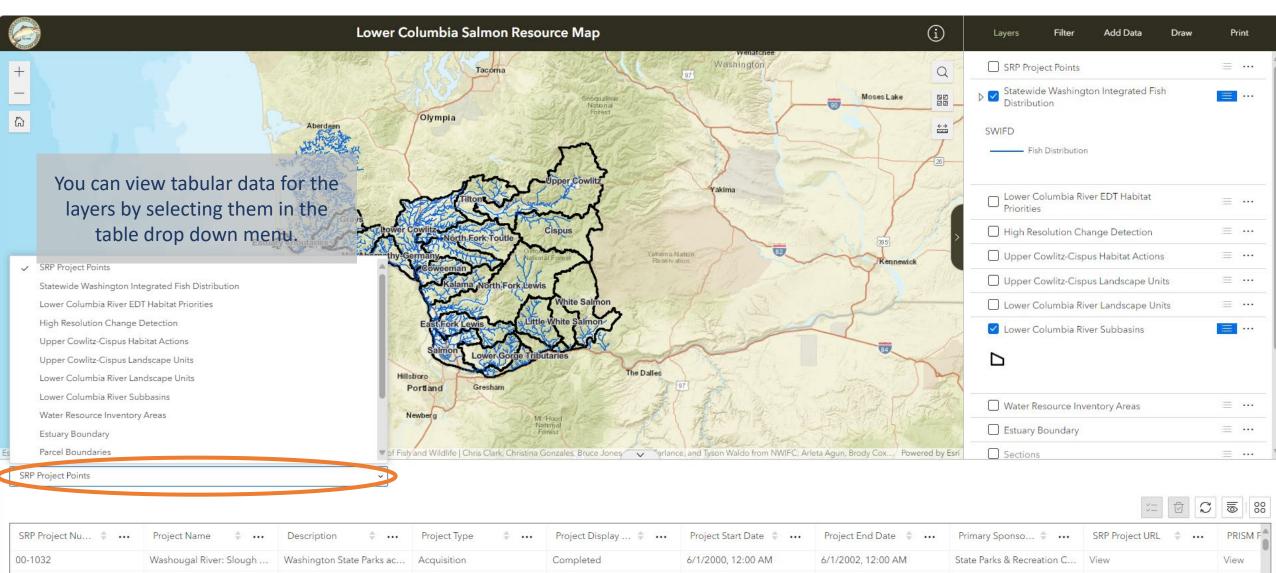

| SRP Project Nu 💠 🚥 | Project Name 💠 🚥          | Description 💠 🐽             | Project Type 💠 \cdots | Project Display  👐 | Project Start Date 💠 \cdots | Project End Date 💠 \cdots | Primary Sponso 💠 \cdots    | SRP Project URL 💠 🐽 | PRISM Pr |
|--------------------|---------------------------|-----------------------------|-----------------------|--------------------|-----------------------------|---------------------------|----------------------------|---------------------|----------|
| 00-1032            | Washougal River: Slough   | Washington State Parks ac   | Acquisition           | Completed          | 6/1/2000, 12:00 AM          | 6/1/2002, 12:00 AM        | State Parks & Recreation C | View                | View     |
| 00-1033            | Birnie Creek Una Road Fis | Washington Department       | Restoration           | Completed          | 3/17/2000, 12:00 AM         | 3/15/2005, 12:00 AM       | Department of Fish and W   | View                | View     |
| 00-1034            | So. Fork Toutle           | Cowlitz Game and Angler     | Restoration           | Completed          | 5/15/2000, 12:00 AM         | 6/30/2003, 12:00 AM       | Cowlitz Game and Anglers   | View                | View     |
| 00-1036            | DuPuis Chelatchie Creek P | Fish First used this fundin | Restoration           | Completed          | 3/17/2000, 12:00 AM         | 9/1/2003, 12:00 AM        | Fish First                 | View                | View     |
| •                  |                           |                             |                       |                    |                             |                           |                            |                     | F        |