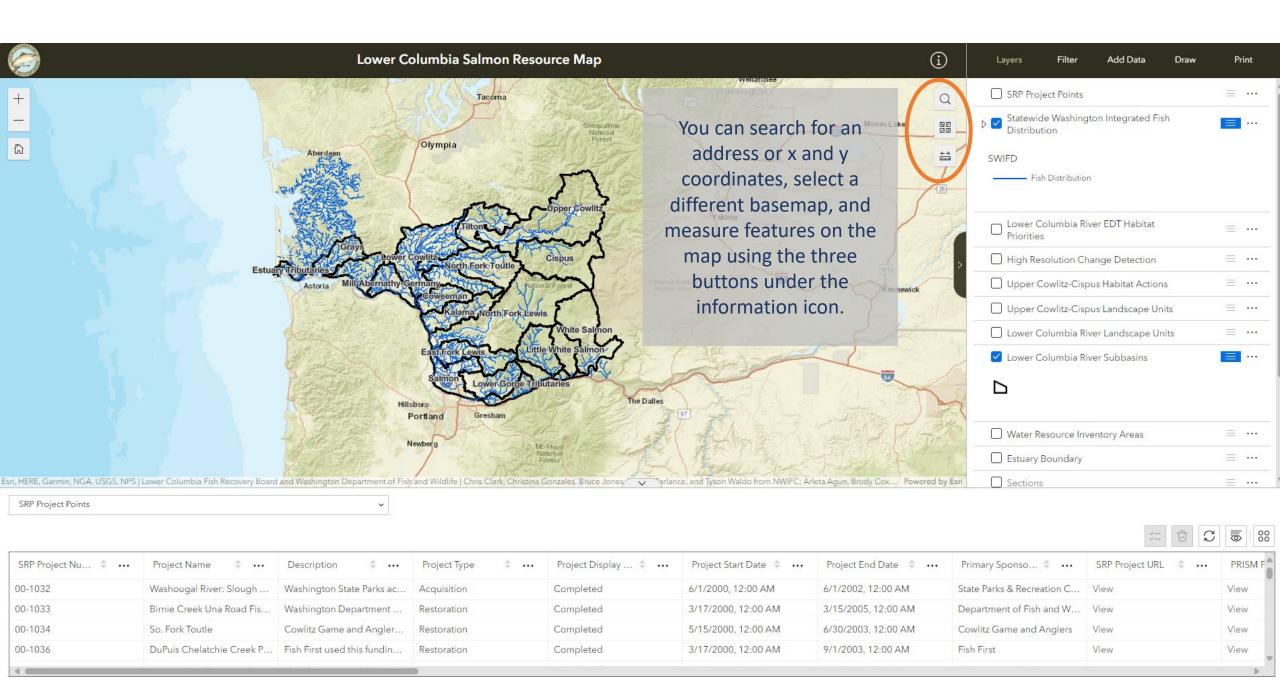

| SRP Project Nu 💠 🚥 | Project Name 💠 🚥          | Description 💠 🐽             | Project Type 💠 \cdots | Project Display  👐 | Project Start Date 💠 \cdots | Project End Date 💠 \cdots | Primary Sponso 💠 \cdots    | SRP Project URL 💠 🐽 | PRISM Pr |
|--------------------|---------------------------|-----------------------------|-----------------------|--------------------|-----------------------------|---------------------------|----------------------------|---------------------|----------|
| 00-1032            | Washougal River: Slough   | Washington State Parks ac   | Acquisition           | Completed          | 6/1/2000, 12:00 AM          | 6/1/2002, 12:00 AM        | State Parks & Recreation C | View                | View     |
| 00-1033            | Birnie Creek Una Road