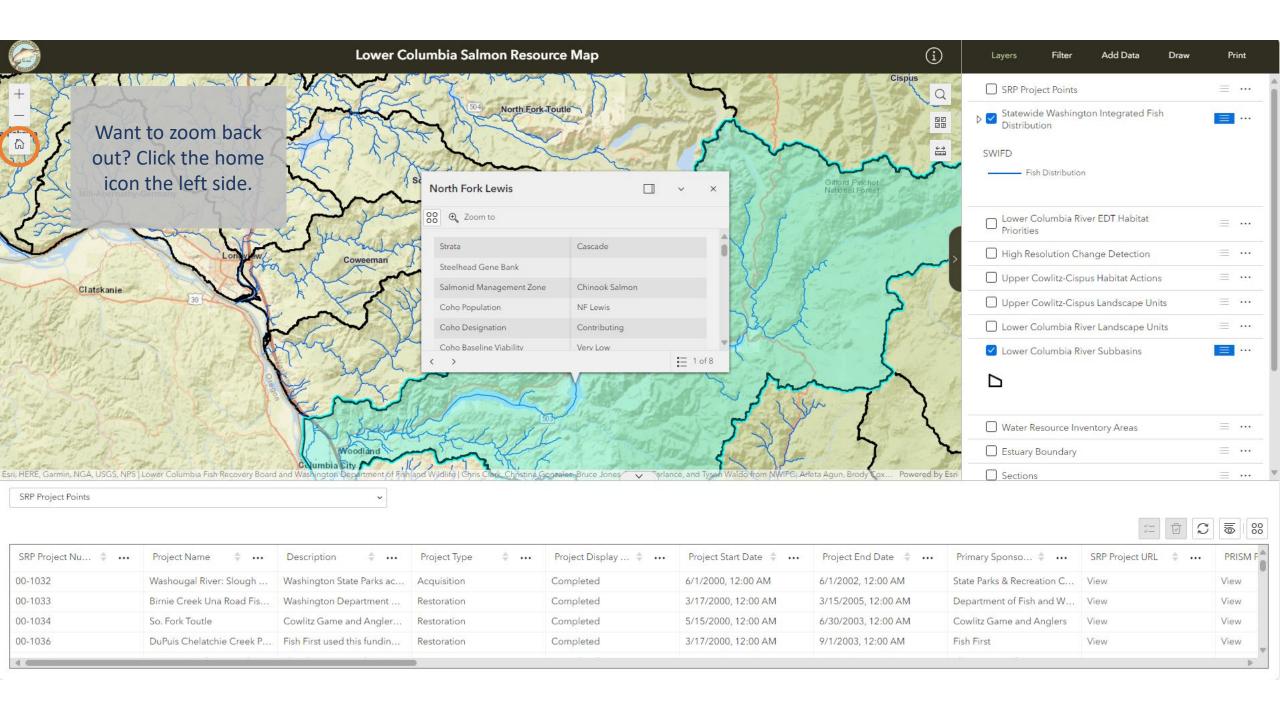

| SRP Project Nu 💠 🚥 | Project Name 💠 🚥          | Description 💠 🐽             | Project Type 💠 \cdots | Project Display  👐 | Project Start Date 💠 \cdots | Project End Date 💠 \cdots | Primary Sponso 💠 \cdots    | SRP Project URL 💠 🐽 | PRISM Pr |
|--------------------|---------------------------|-----------------------------|-----------------------|--------------------|-----------------------------|---------------------------|----------------------------|---------------------|----------|
| 00-1032            | Washougal River: Slough   | Washington State Parks ac   | Acquisition           | Completed          | 6/1/2000, 12:00 AM          | 6/1/2002, 12:00 AM        | State Parks & Recreation C | View                | View     |
| 00-1033            | Birnie Creek Una Road Fis | Washi