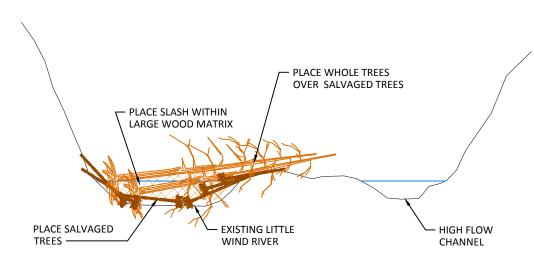

1 OF 7

STEP 2 - PLACING KEY PIECES OVER SALVAGED ALDER AND FIR

TYPICAL CROSS-SECTION OF WOOD PLACEMENT ACTIVATING HIGH FLOW CHANNELS

|     |    |      |                      | RP       | BN. GJ   | BN.GJ   |
|-----|----|------|----------------------|----------|----------|---------|
|     |    |      |                      | DRAWN    | DESIGNED | CHECKED |
|     |    |      |                      | DRAWN    | DESIGNED | CHECKED |
|     |    |      |                      | BN.GJ    | 12/06/16 | 150256  |
|     |    |      |                      | נט,אום   | 12/00/10 | 130230  |
|     |    |      |                      | APPROVED | DATE     | PROJECT |
| NO. | BY | DATE | REVISION DESCRIPTION | -        |          |         |