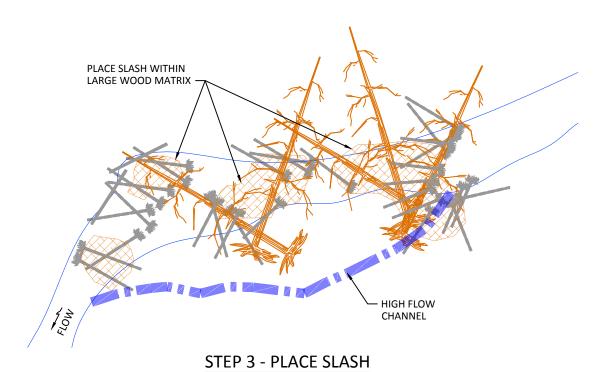

1 OF 7

STEP 2 - PLACING KEY PIECES OVER SALVAGED ALDER AND FIR

TYPICAL CROSS-SECTION OF WOOD PLACEMENT ACTIVATING HIGH FLOW CHANNELS

|     |    |      |                      | RP       | BN. GJ   | BN.GJ   |
|-----|----|------|----------------------|----------|----------|---------|
|     |    |      |                      | DRAWN    | DESIGNED | CHECKED |
|     |    |      |                      | DRAWN    | DESIGNED | CHECKED |
|     |    |      |                      | BN.GJ    | 12/06/16 | 150256  |
|     |    |      |                      | נט,אום   | 12/00/10 | 130230  |
|     |    |      |                      | APPROVED | DATE     | PROJECT |
| NO. | BY | DATE | REVISION DESCRIPTION | -        |          |         |