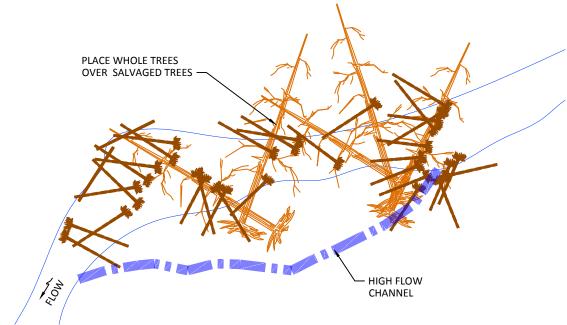

1 OF 7

STEP 2 - PLACING KEY PIECES OVER SALVAGED ALDER AND FIR

TYPICAL CROSS-SECTION OF WOOD PLACEMENT ACTIVATING HIGH FLOW CHANNELS

|     |    |      |                      | RP       | BN. GJ   | BN.GJ   |
|-----|----|------|----------------------|----------|----------|---------|
|     |    |      |                      | DRAWN    | DESIGNED | CHECKED |
|     |    |      |                      | DRAWN    | DESIGNED | CHECKED |
|     |    |      |                      | BN.GJ    | 12/06/16 | 150256  |
|     |    |      |                      | נט,אום   | 12/00/10 | 130230  |
|     |    |      |                      | APPROVED | DATE     | PROJECT |
| NO. | BY | DATE | REVISION DESCRIPTION | -        |          |         |