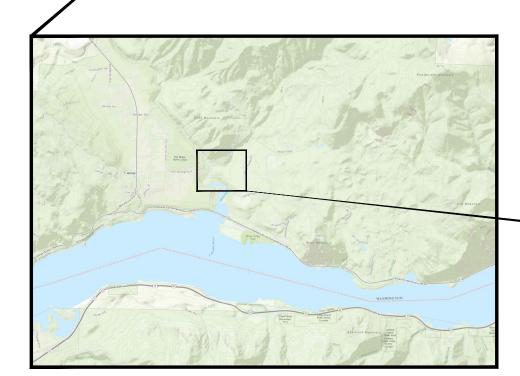

## WASHINGTON WENATCHEE SPOKANE IDAHO PORTLAND LOCATION MAP STATE OF WASHINGTON

VICINITY MAP

NOT TO SCALE

COORDINATES: LATITUDE: 45°43'44.35"N LONGITUDE: 121°47'29.60"W

SECTION 22, TOWNSHIP 3N, RANGE 8E

WATERBODY: Little Wind River

TRIBUTARY OF: Wind River

|     |    |      |                      | RP       | BN. GJ      | BN.GJ   |
|-----|----|------|----------------------|----------|-------------|---------|
|     |    |      |                      |          |             |         |
|     |    |      |                      | DRAWN    | DESIGNED    | CHECKED |
|     |    |      |                      |          |             |         |
|     |    |      |                      | BN.GJ    | 12/06/16    | 150256  |
| _   |    |      |                      |          | <del></del> |         |
|     |    |      |                      | APPROVED | DATE        | PROJECT |
| NO. | BY | DATE | REVISION DESCRIPTION | -        |             |         |