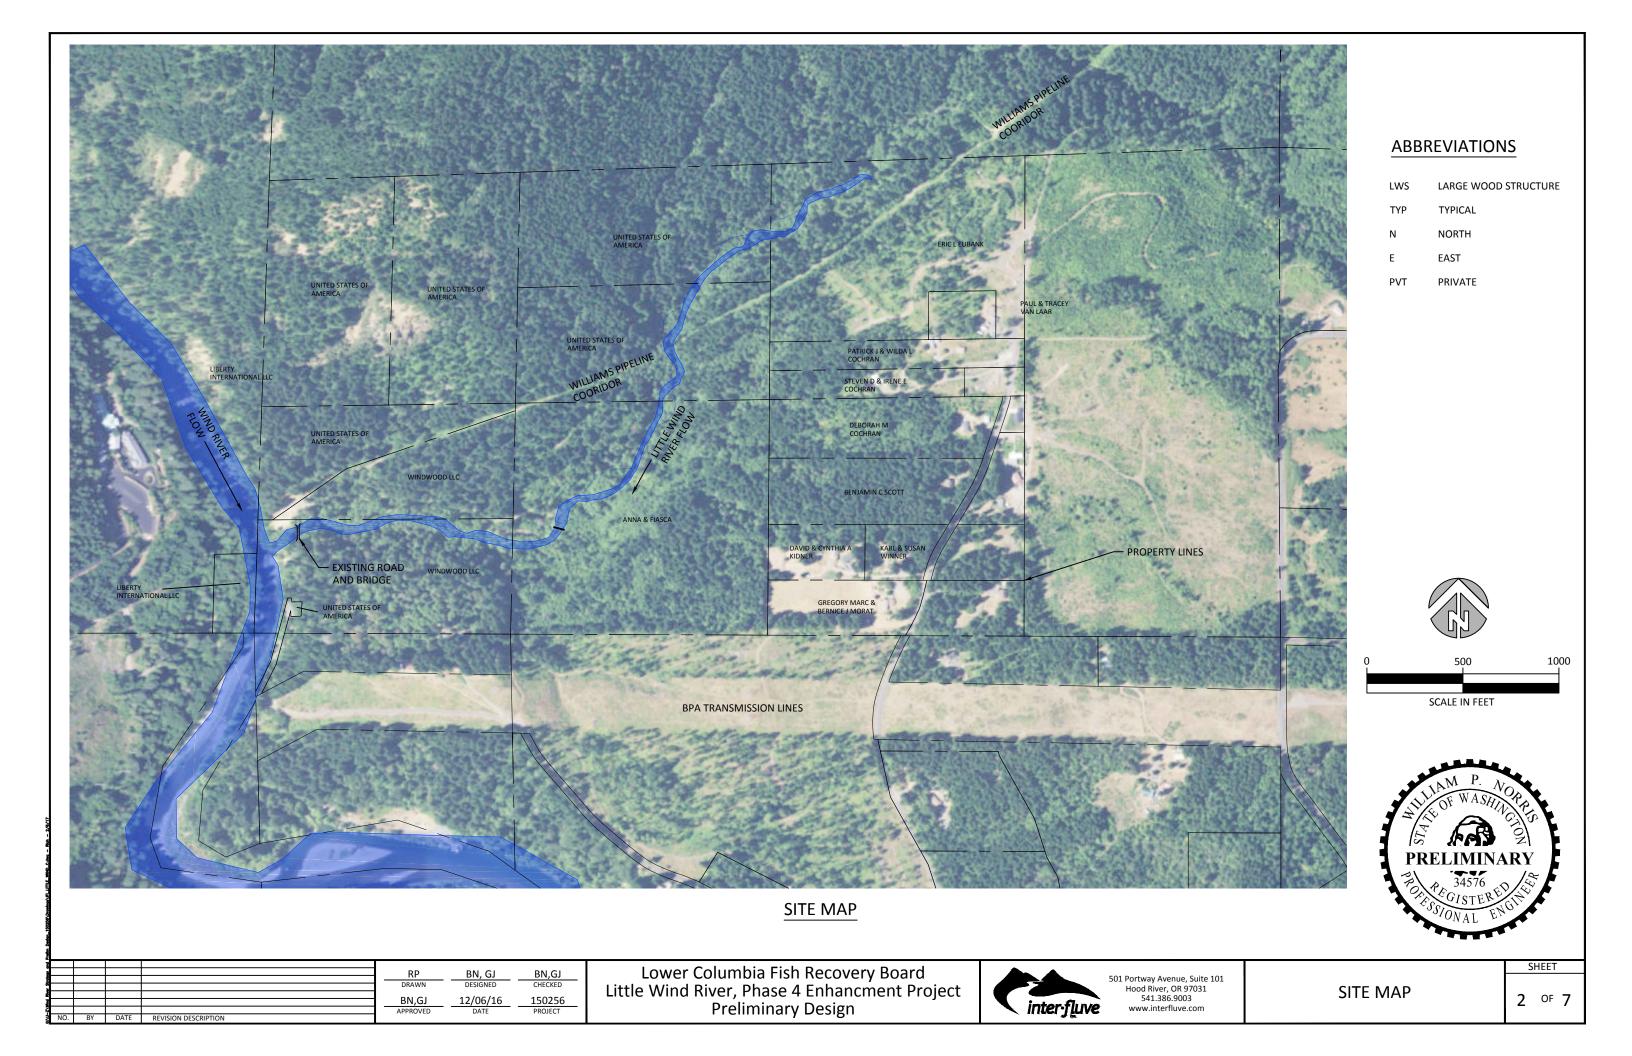

## **SHEET INDEX**

- 1 COVER, LOCATION AND SHEET INDEX
- 2 SITE MAP
- 3 PLAN VIEW OFACCESS, STAGING AND SHEET LAYOUTS
- 4 PLAN VIEW PROPOSED CONDTIONS
- 5 PLAN VIEW PROPOSED CONDTIONS
- 6 PLAN VIEW PROPOSED CONDTIONS
- 7 TYPICAL DETIALS

NOT TO SCALE

COORDINATES: LATITUDE: 45°43'44.35"N LONGITUDE: 121°47'29.60"W

SECTION 22, TOWNSHIP 3N, RANGE 8E

WATERBODY: Little Wind River

TRIBUTARY OF: Wind River

|     |    |      |                      | RP       | BN. GJ      | BN.GJ   |
|-----|----|------|----------------------|----------|-------------|---------|
|     |    |      |                      |          |             |         |
|     |    |      |                      | DRAWN    | DESIGNED    | CHECKED |
|     |    |      |                      |          |             |         |
|     |    |      |                      | BN.GJ    | 12/06/16    | 150256  |
| _   |    |      |                      |          | <del></del> |         |
|     |    |      |                      | APPROVED | DATE        | PROJECT |
| NO. | BY | DATE | REVISION DESCRIPTION | -        |             |         |