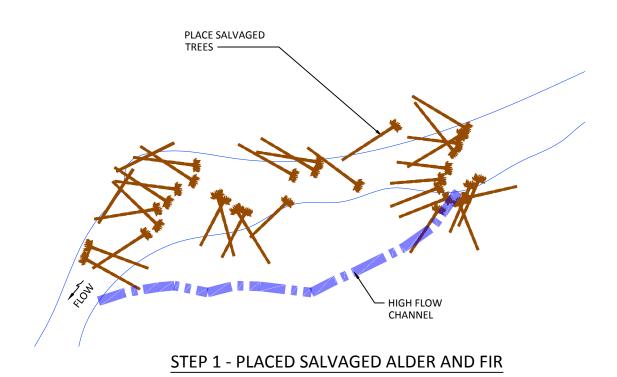

1 OF 7

STEP 2 - PLACING KEY PIECES OVER SALVAGED ALDER AND FIR

TYPICAL CROSS-SECTION OF WOOD PLACEMENT ACTIVATING HIGH FLOW CHANNELS

|     |    |      |                      | RP       | BN. GJ   | BN.GJ   |
|-----|----|------|----------------------|----------|----------|---------|
|     |    |      |                      | DRAWN    | DESIGNED | CHECKED |
|     |    |      |                      | DRAWN    | DESIGNED | CHECKED |
|     |    |      |                      | BN.GJ    | 12/06/16 | 150256  |
|     |    |      |                      | נט,אום   | 12/00/10 | 130230  |
|     |    |      |                      | APPROVED | DATE     | PROJECT |
| NO. | BY | DATE | REVISION DESCRIPTION | -        |          |         |

Lower Columbia Fish Recovery Board Little Wind River, Phase 4 Enhancment Project Preliminary Design

501 Portway Avenue, Suite 101 Hood River, OR 97031 541.386.9003 www.interfluve.com

TYPICAL DETIALS

7 OF 7