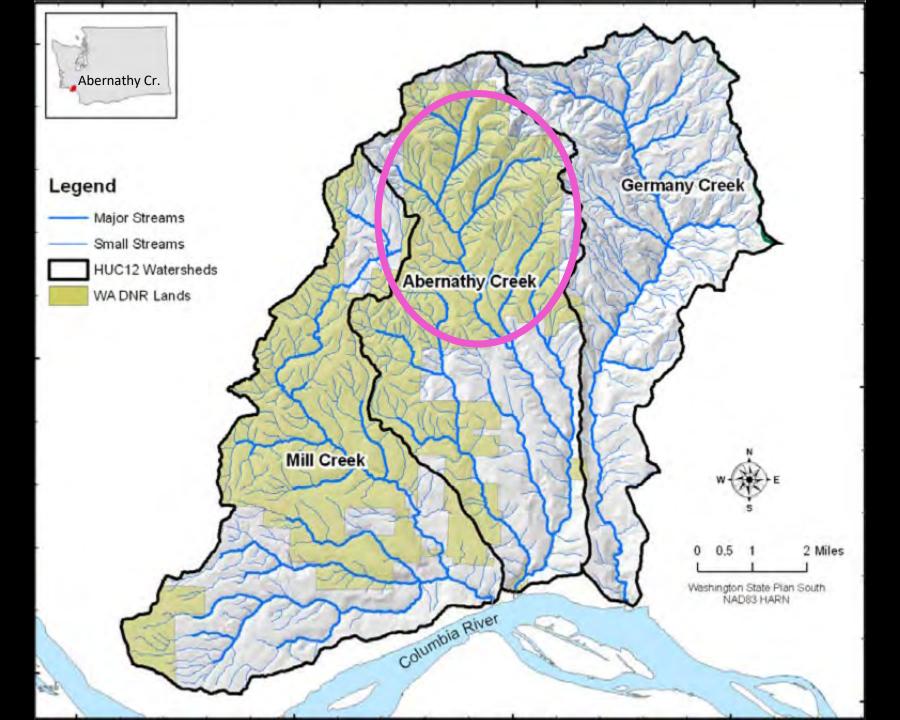

## Restoration Metrics

- Pools created
- Structures built
- Logs placed
- SF of off-channel
- LF of stream

- LF levee removal
- Fish passage %
- Wetland acres
- Width of riparian
- LF of side channel

# Are we measuring success, or just measuring?