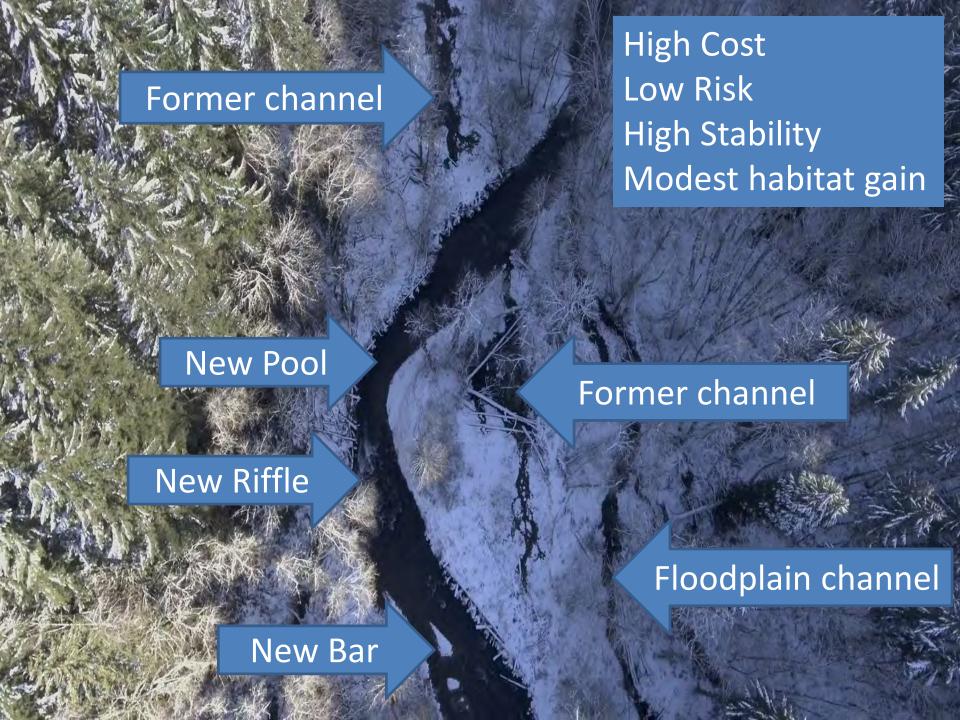

### Decade at Abernathy: Lessons Learned

Eli Asher, Cowlitz Indian Tribe
Bill Norris, P.E., Ecosystem Restoration Services





#### "Crooked streams are a menace to life..."



Explosives Department









































































## Restoration Metrics

- Pools created
- Structures built
- Logs placed
- SF of off-channel
- LF of stream

- LF levee removal
- Fish passage %
- Wetland acres
- Width of riparian
- LF of side channel

# Are we measuring success, or just measuring?







# Materials are Key

# Proximity is Critical







## Efficient, whole watershed approach















## Many Hands Make Light Work



























If your life's work can be accomplished in your lifetime, you're not thinking big enough.